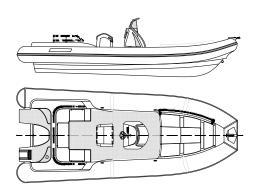

## VERSIONS

Classic Sport Elegance





## STANDARD EQUIPMENT

Fiberglass prow Bow storage with sun deck Close-cell cushion Console complete Console front seat Foot rest Stern seat backrest Cover skipper seat Folding table Stern table / Stern sunbed Rear fiberglass plateform Tow and mooring hooks Water tank SS fuel tank Blower Bilge pump Electric panel Complete electrical wiring Battery switch USB socket Inflator Ladder Repair kit

## OPTIONAL

Electric winch + anchor with 50 mt chain Extra for anchor inox 316 Hydraulic steering seastar SS roll bar CLASSIC bimini black microperfored SS roll bar CLASSIC bimini sunbrella taupe SS roll bar SPORT with bimini black microperfored SS roll bar SPORT with bimini sunbrella taupe Extension bimini black microperfored Extension bimini sunbrella taup