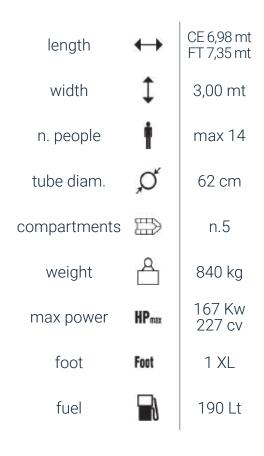

## VERSIONS

Classic Sport Elegance





## STANDARD EQUIPMENT

Fiberglass prow Bow storage with sun deck Close-cell cushion Console complete Console front seat Foot rest Stern seat backrest Cover skipper seat Folding table Stern table / Stern sunbed Rear fiberglass plateform Tow and mooring hooks Water tank SS fuel tank Blower Bilge pump Electric panel Complete electrical wiring Battery switch USB socket Inflator Ladder Repair kit

## OPTIONAL

Electric winch + anchor with 50 mt chain Extra for anchor inox 316 Hydraulic steering seastar SS roll bar CLASSIC bimini black microperfored SS roll bar CLASSIC bimini sunbrella taupe SS roll bar SPORT with bimini black microperfored SS roll bar SPORT with bimini sunbrella taupe Extension bimini black microperfored Extension bimini sunbrella ta