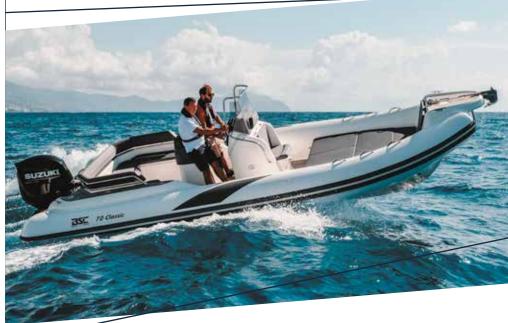

## VERSIONS

Classic Sport Elegance





## STANDARD EQUIPMENT

Fiberglass prow Bow storage with sun deck Close-cell cushion Console complete Console front seat Foot rest Stern seat backrest Cover skipper seat Folding table Stern table / Stern sunbed Rear fiberglass plateform Tow and mooring hooks Water tank SS fuel tank Blower Bilge pump Electric panel Complete electrical wiring Battery switch USB socket Inflator Ladder Repair kit

## OPTIONAL

Electric winch + anchor with 50 mt chain Extra for anchor inox 316 Hydraulic steering seastar SS roll bar CLASSIC bimini black microperfored SS roll bar CLASSIC bimini sunbrella taupe SS roll bar SPORT with bimini black microperfored SS roll bar SPORT with bimini sunbrella taupe Extension bimini black microperfored Extension bimini sunbrella taupe Bimini inox without roll bar black micr