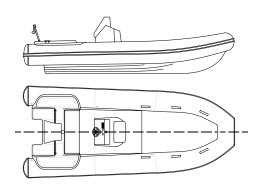

## **35E** 57

length 5,71 mt width 2,45 mt n. people max 10 tube diam. 56 cm compartments n.5 weight 520 kg 107 Kw **HP**max max power 145 cv foot 1 L Foot 90/160 fuel Lt

## STANDARD EQUIPMENT OPTIONAL

Fiberglass prow
Steering system
Bow storage with sun deck
Close-cell cushion
Console complete
Console front seat
Folding stern seat backrest
Rear fiberglass plateform
Tow and mooring hooks
Water tank
Bilge pump
Electric panel
Complete electrical wiring
Inflator
Ladder

Repair kit

Polyethylene tank 90 LT SS tank 160 LT Hydraulic steering Seastar SS roll bar CLASSIC with bimini black microperfored Bimini with arches Extension bimini black microperfored Led SS roll bar navigation lights and horn Shower Console navigation lights Boat cover Console cover Lifting sling Complete synthétique coating Electric inflator Axiom 7" R.V. wifi touch fishfinder 600 W Navionics