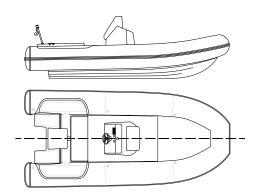

## **35E** 50

length 4,93 mt width 2,30 mt n. people max 10 tube diam. 56 cm compartments n.5 weight 380 kg 60 Kw max power **HP**max 80 cv foot 1 L Foot fuel 90 Lt

## **VERSIONS**

Classic Sport

## STANDARD EQUIPMENT

Fiberglass prow Steering system Bow storage with sun deck Close-cell cushion Console complete Console front seat Folding stern seat backrest Prow sunbed extension Rear fiberglass plateform Tow and mooring hooks Water tank Bilge pump Electric panel Complete electrical wiring Inflator Ladder