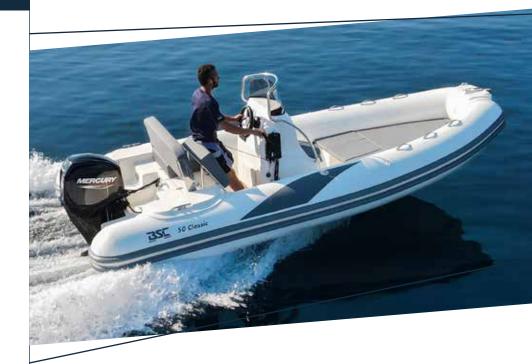

## **VERSIONS**

Classic Sport

## STANDARD EQUIPMENT

Fiberglass prow Steering system Bow storage with sun deck Close-cell cushion Console complete Console front seat Folding stern seat backrest Prow sunbed extension Rear fiberglass plateform Tow and mooring hooks Water tank Bilge pump Electric panel Complete electrical wiring Inflator Ladder