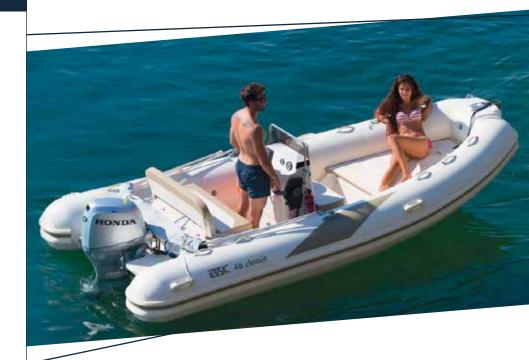

## **VERSIONS**

Classic Sport

## STANDARD EQUIPMENT

Fiberglass prow
Steering system
Bow storage with sun deck
Close-cell cushion
Console complete
Console front seat
Stern seat backrest
Rear fiberglass plateform
Tow and mooring hooks
Water tank
Bilge pump
Electric panel
Complete electrical wiring
Inflator
Ladder