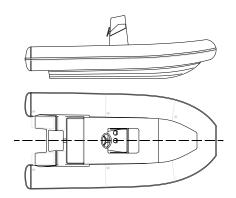

## **35E** 46

4,59 mt length width 2,30 mt n. people max 8 56 cm tube diam. compartments n.5 weight 330 kg 49 Kw **HP**max max power 60 cv foot 1 L Foot fuel 60 Lt

## **VERSIONS**

Classic Sport

## STANDARD EQUIPMENT

Fiberglass prow
Steering system
Bow storage with sun deck
Close-cell cushion
Console complete
Console front seat
Stern seat backrest
Rear fiberglass plateform
Tow and mooring hooks
Water tank
Bilge pump
Electric panel
Complete electrical wiring
Inflator
Ladder