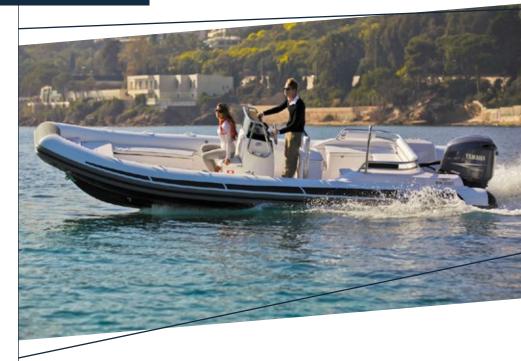

## 3SC 71 TENDER

190 Lt

6,98 mt length width 2,83 mt n. people max 12 tube diam. 58 cm compartments n.5 weight 840 kg 166 Kw **HP**max max power 225 cv foot Foot 1 XL

fuel