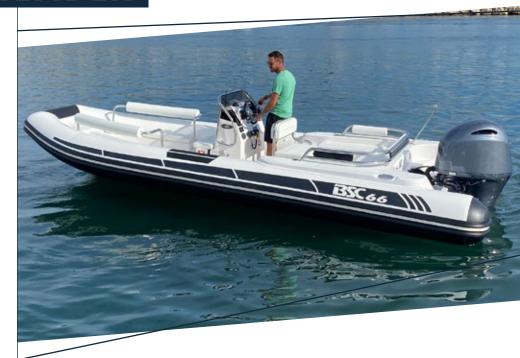

## BSC 66 TENDER

140 Lt

6,65 mt length 2,80 mt width n. people max 12 tube diam. 58 cm compartments n.5 weight 770 kg 148 Kw **HP**max max power 200 cv foot 1 XL Foot

fuel