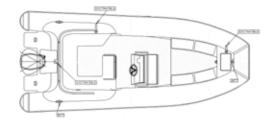

## STANDARD EQUIPMENT

Bow storage with sun deck

Close-cell cushion

Console complete

Console front seat

SS stern handrail

Boarding rail

Padded driving seat

Padded prow backrest

Teak step for passenger boarding

Prow antiskid

Rear fiberglass plateform

Tow and mooring hooks

Water tank

Bilge pump

Electric panel

SS Fuel tank

Ski pole

Hooks for lifting

Blower

Battery switch

USB socket

Complete electrical wiring

Inflator

Ladder

Repair kit