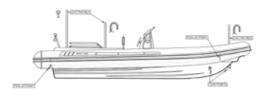

## STANDARD EQUIPMENT

Bow storage with sun deck

Close-cell cushion

Console complete

Console front seat

SS stern handrail

Boarding rail

Padded driving seat

Padded prow backrest

Teak step for passenger boarding

Prow antiskid

Rear fiberglass plateform

Tow and mooring hooks

Water tank

Bilge pump

Electric panel

SS Fuel tank

Ski pole

Hooks for lifting

Blower

Battery switch

USB socket

Complete electrical wiring

Inflator

Ladder

Repair kit