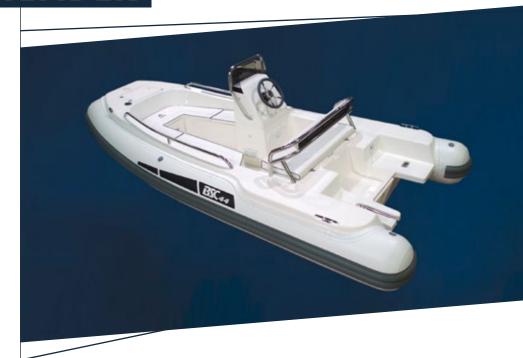

## 3SC 44 TENDER

4,38 mt length width 2,11 mt n. people max 6 tube diam. 54 cm compartments n.4 weight 430 kg 49 Kw **HP**max max power 60 cv foot Foot 1 L fuel 60 Lt

## STANDARD EQUIPMENT

Bow storage with sun deck Close-cell cushion Console complete SS stern handrail Boarding rail Padded driving seat Padded prow backrest Teak step for passenger boarding Rear fiberglass plateform Tow and mooring hooks Water tank Bilge pump Electric panel SS Fuel tank Ski pole Hooks for lifting Complete electrical wiring