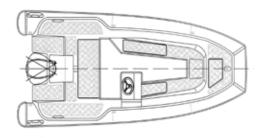

## STANDARD EQUIPMENT

Bow storage with sun deck Close-cell cushion Console complete SS stern handrail Boarding rail Padded driving seat Padded prow backrest Teak step for passenger boarding Rear fiberglass plateform Tow and mooring hooks Water tank Bilge pump Electric panel SS Fuel tank Ski pole Hooks for lifting Complete electrical wiring