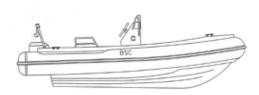

## 3SC 44 TENDER

4,38 mt length width 2,11 mt n. people max 6 tube diam. 54 cm compartments n.4 weight 430 kg 49 Kw **HP**max max power 60 cv foot Foot 1 L fuel 60 Lt